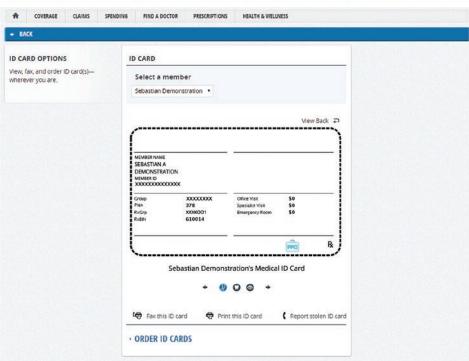

## Log in and follow these steps to access your virtual ID card

 From your Member Home Page, click on the "ID card" button.
To print your card, click on the "Print this ID card" and follow the directions to select which member you would like to have a card printed for, and enter your mailing address.

- From the ID card page, you can view, print or order a copy of your ID card:
- 3. To order a new card, click "Order ID cards" and follow the directions as prompted.

Highmark Blue Cross Blue Shield is an independent licensee of the Blue Cross and Blue Shield Association.