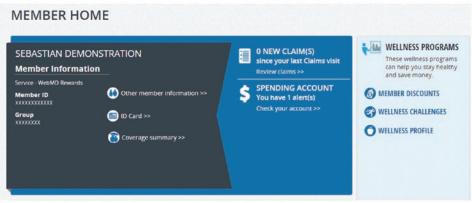

## Log in and follow these steps to access your virtual ID card

 From your Member Home Page, click on the "ID card" button.
To print your card, click on the "Print this ID card" and follow the directions to select which member you would like to have a card printed for, and enter your mailing address.